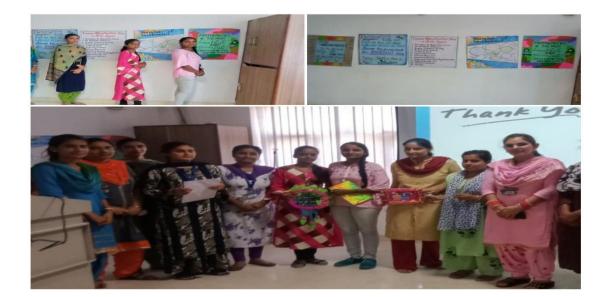

# DAY SECOND WAS START WITH MOTIVATIONAL SPEECH. MOTIVATIONAL SPEECH WAS DELIVERED BY Dr. MAMTA ARORA