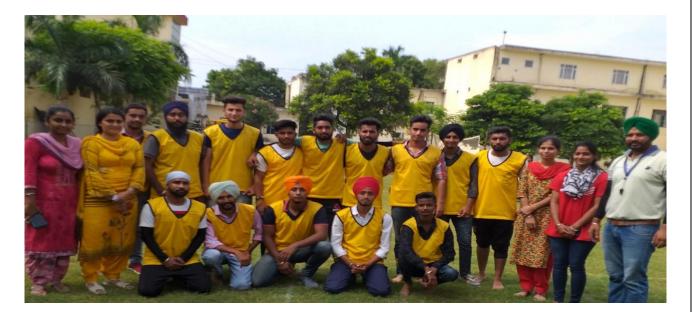

1. Physical activity: This would involve a daily routine of physical activity with games and sports including yoga which will help them to develop team spirit.

2. Creative arts: Every student would choose one skill related to the arts whether visual arts of performing arts example are painting, dancing street play, music etc.