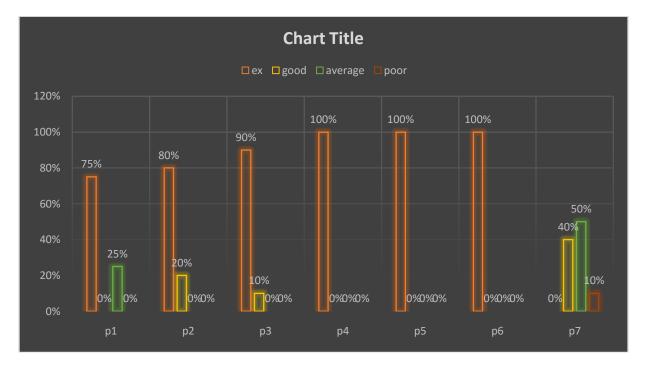

# Analysis report

| PARAMETERS                     | Excellent | Good | Average | Poor |
|--------------------------------|-----------|------|---------|------|
| How do rate admission process. | 75%       |      | 25%     |      |
| College environment.           | 80%       | 20%  |         |      |
| Department faculty interaction | 90%       | 10%  |         |      |
| Course introduction            | 100%      |      |         |      |
| NSS information.               | 100%      |      |         |      |
| NCC information                | 100%      |      |         |      |
| Canteen facilities             |           | 40%  | 50%     | 10%  |
|                                |           |      |         |      |