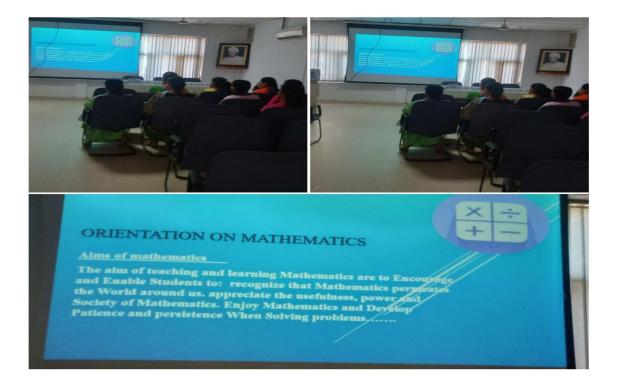

vironment.           | 80%       | 20%  |         |      |
| Department faculty interaction | 90%       | 10%  |         |      |
| Course introduction            | 100%      |      |         |      |
| NSS information.               | 100%      |      |         |      |
| NCC information                | 100%      |      |         |      |
| Canteen facilities             |           | 40%  | 50%     | 10%  |
|                                |           |      |         |      |



#### **EVIDENCS:**

The inaugural speech was delivered by Principal Surmukh Singh. He told about the importance of programme.



#### INTRODUCTION OF THE DEPARTMENT











# **CREATIVE ARTS**







# DAY SECOND WAS START WITH MOTIVATIONAL SPEECH. MOTIVATIONAL SPEECH WAS DELIVERED BY Dr. MAMTA ARORA