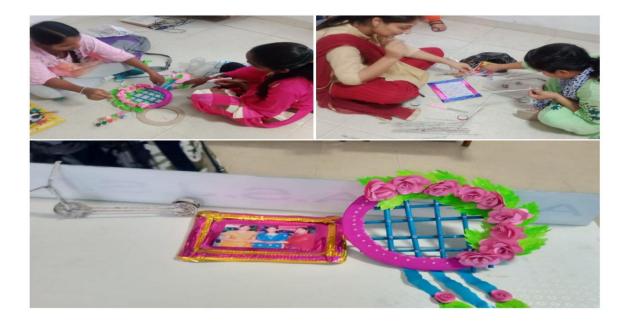

1. Physical activity: This would involve a daily routine of physical activity with games and sports including yoga which will help them to develop team spirit.

2. Creative arts: Every student would choose one skill related to the arts whether visual arts of performing arts example are painting, dancing street play, music etc.

# **CREATIVE ARTS**