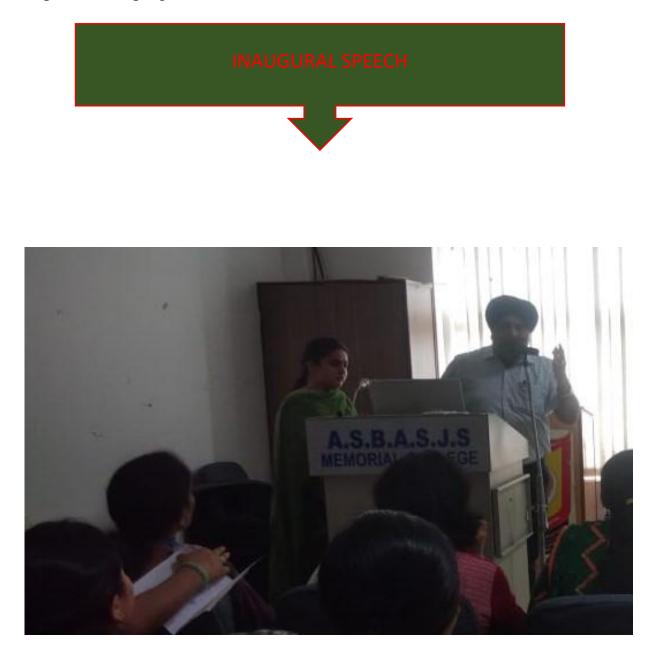

#### **EVIDENCS:**

The inaugural speech was delivered by Principal Surmukh Singh. He told about the importance of programme.