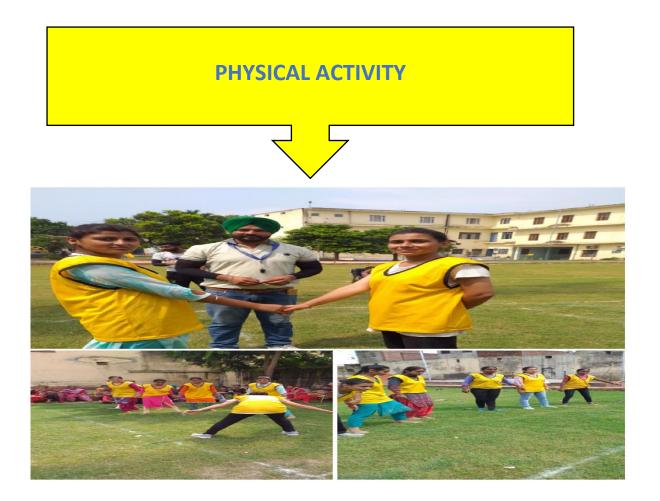

1. Physical activity: This would involve a daily routine of physical activity with games and sports including yoga which will help them to develop team spirit.

2. Creative arts: Every student would choose one skill related to the arts whether visual arts of performing arts example are painting, dancing street play, music etc.